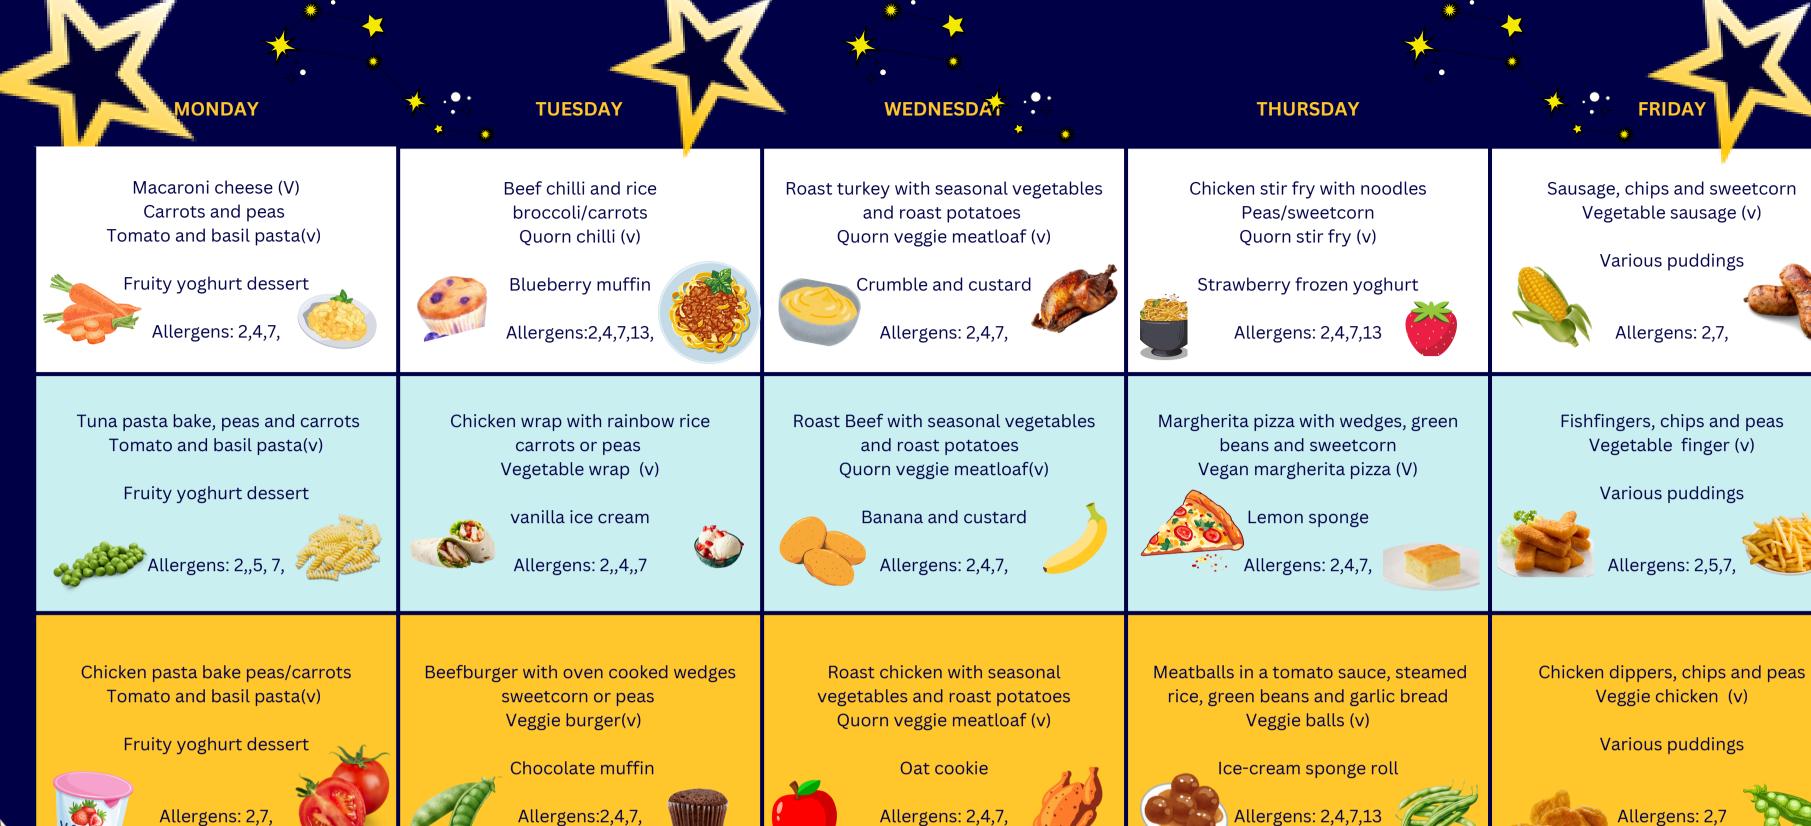

Allergens: 2,7,

Allergens:2,4,7,

Allergens: 2,4,7,

Allergens: 2,7

## **ALLERGENS**

1 = CELERY, 2 = CEREAL CONTAINING GLUTEN, 3 = CRUSTACEANS, 4 = EGGS, 5 = FISH, 6 = LUPIN SEEDS AND FLOUR

| <u> </u>   |     |     |     |     |     |     | 7 = | 7 = DAIRY, 8 = MOLLUSCS, 9 = MUSTARD, 10 = NUTS, 11 = PEANUTS, 12 = SESAME SEEDS, 13 = SOYA, 14 = SULPHUR DIOXIDE |     |     |     |     |     |           |     |     |     |     |     |     |           |     | <u> </u> |     |     |     |     |
|------------|-----|-----|-----|-----|-----|-----|-----|-------------------------------------------------------------------------------------------------------------------|-----|-----|-----|-----|-----|-----------|-----|-----|-----|-----|-----|-----|-----------|-----|----------|-----|-----|-----|-----|
| APRIL 2025 |     |     |     |     |     |     |     | MAY 2025                                                                                                          |     |     |     |     |     | JUNE 2025 |     |     |     |     |     |     | JULY 2025 |     |          |     |     |     |     |
| Mon        | Tue | Wed | Thu | Fri | Sat | Sun | Mon | Tue                                                                                                               | Wed | Thu | Fri | Sat | Sun | Mon       | Tue | Wed | Thu | Fri | Sat | Sun | Mon       | Tue | Wed      | Thu | Fri | Sat | Sun |
|            | 1   | 2   | 3   | 4   | 5   | 6   |     |                                                                                                                   |     | 1   | 2   | 3   | 4   | 2         | 3   | 4   | 5   | 6   | 7   | 8   |           | 1   | 2        | 3   | 4   | 5   | 6   |
| 7          | 8   | 9   | 10  | 11  | 12  | 13  | 5   | 6                                                                                                                 | 7   | 8   | 9   | 10  | 11  | 9         | 10  | 11  | 12  | 13  | 14  | 15  | 7         | 8   | 9        | 10  | 11  | 12  | 13  |
| 14         | 15  | 16  | 17  | 18  | 19  | 20  | 12  | 13                                                                                                                | 14  | 15  | 16  | 17  | 18  | 16        | 17  | 18  | 19  | 20  | 21  | 22  | 14        | 15  | 16       | 17  | 18  | 19  | 20  |
| 21         | 22  | 23  | 24  | 25  | 26  | 27  | 19  | 20                                                                                                                | 21  | 22  | 23  | 24  | 25  | 23        | 24  | 25  | 26  | 27  | 28  | 29  | 21        | 22  | 23       | 24  | 25  | 26  | 27  |
| 28         | 29  | 30  |     |     |     |     | 26  | 27                                                                                                                | 28  | 29  | 30  | 31  |     | 30        |     |     |     |     |     |     | 28        | 29  | 30       | 31  |     |     |     |