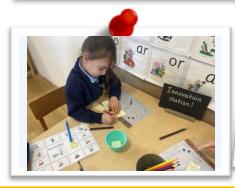

#### Reception

Reception have been fantastic writers this week! We have been innovating the story of 'The Gruffalo'. We have been thinking of new characters and settings for the story and how they could be described using adjectives. We have impressed all the adults with our amazing adjectives and retelling of our innovated versions!

Well done, Reception.