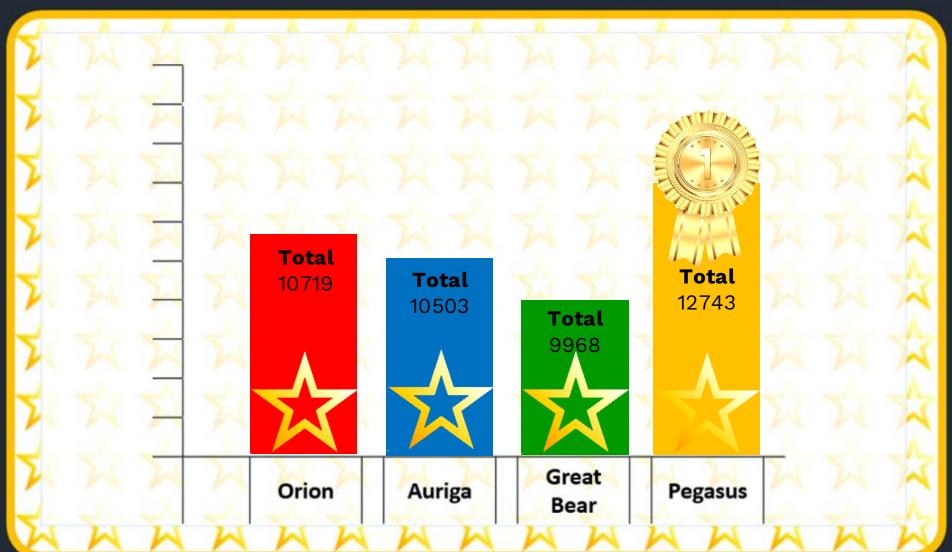

## Believe

### **BeBrilliant**

House Points!

www.beacon.eschools.co.uk 01208 72773

Extra notifications

Open from 8:00 – 8:30 daily

(Booking required)

Our free breakfast club operates during term time and is available

Our free breakfast club operates during term time and is available to all pupils. Starting at 8:00 AM until the start of school we offer the children a selection of healthy breakfast options such as toast, cereals, fruit, water, and milk. The children will then have the opportunity to enjoy reading games puzzles and other to activities.