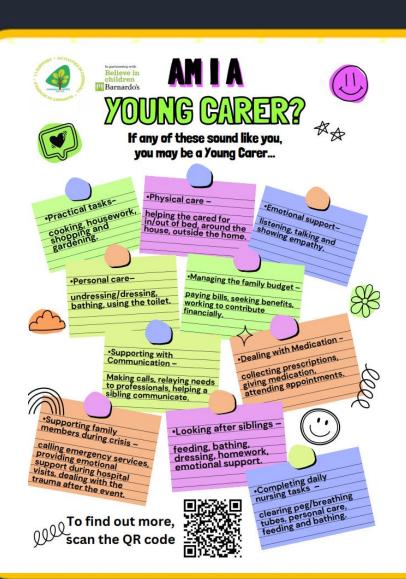

### BeBrilliant

**Young Carers** 

If you believe that your child is a young carer then please speak to our admin team and they will advise you as to how we can help you in school.

Or you can contact Cornwall Young Carers directly on their freephone number 01736 756655, or by emailing <a href="mailto:kernowyoungcarers@barnardos.org.uk">kernowyoungcarers@barnardos.org.uk</a>.

Cornwall Young Carers complete great work with the young carers in our county by aiming to support them to self-manage caring responsibilities, providing information, advice and guidance over the phone and working with schools.

They also provide direct 1-1 work with Young Carers and Young Adult Carers as well as offering activities on a regular basis and during the school holidays.

01208 72773