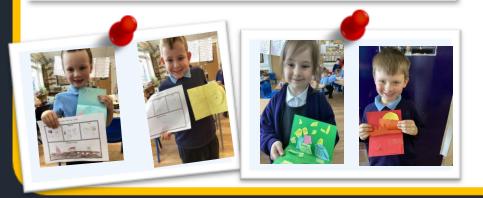

#### Year 3

Year 3 have had another brilliant week exploring new topics of learning. This week we have been focusing in on writing our very own rags to riches tale based on a fairytale we already know. All the children have been working extremely hard on making them exciting and ensuring they have all areas on our toolkit included. Alongside writing, we have been learning all about the discovery of Tutankhamun's Tomb in History. The children have become really immersed in this topic and we can't wait to continue this next week!

Have a brilliant weekend Year 3!

#### Year 4

Year 4 have had another fantastic week: they have thoroughly amazed when innovating their finding tales and produced some outstanding individual pieces of work; they have loved learning about the different types of teeth we have in Science and how they link to our digestive system; they continue to make great progress within their maths lessons within a difficult unit; and have loved beginning to explore their new text in reading.