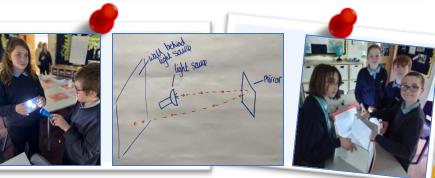

#### Year 6

What another incredibly busy week we have shared together: children have begun to show some excellent innovation skills with their Wishing Tales; they have demonstrated great ability in being able to both multiply and divide decimal numbers; the poem of 'Charlotte Dymond' has got all children hooked in their reading lessons; and who can forget our experiments this week linked to shadows, light and how our eyes actually work.

Friday has been a particularly memorable day as it has been lovely to see so many children come together to celebrate Red Nose Day. Well done Year 6!