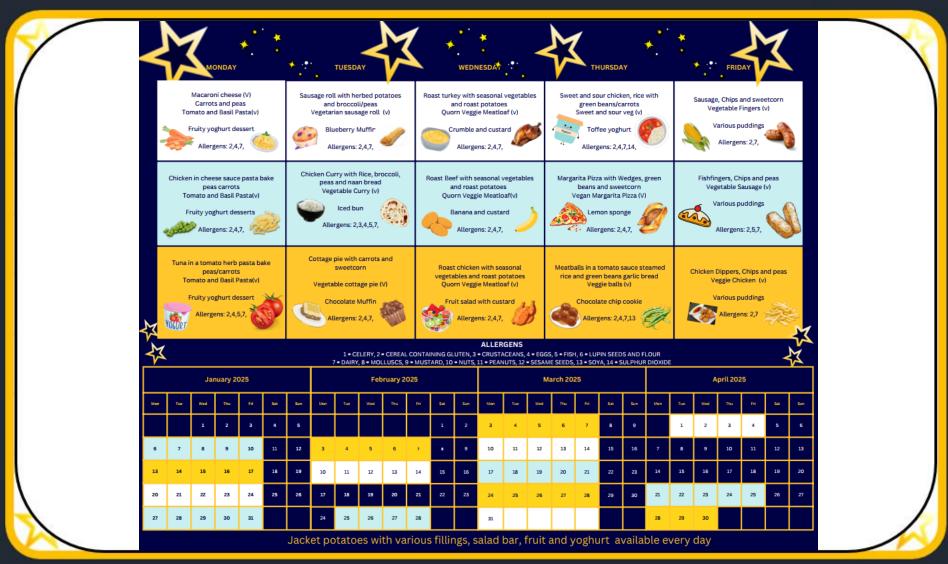

Beacon

www.beacon.eschools.co.uk 01208 72773

SCHOOL MENU - WEEK COMMENCING

Monday 24th March

|                                                                                                                    |                                                                                                        | Wednesday                                                                                                                        | Thursday                                                                                                                           | Friday                                                                               |
|--------------------------------------------------------------------------------------------------------------------|--------------------------------------------------------------------------------------------------------|----------------------------------------------------------------------------------------------------------------------------------|------------------------------------------------------------------------------------------------------------------------------------|--------------------------------------------------------------------------------------|
| Tuna in a tomato herb pasta bake peas/carrots Tomato and Basil Pasta(v) Fruity yoghurt dessert Allergens: 2,4,5,7, | Cottage pie with carrots and sweetcorn  Vegetable cottage pie (V)  Chocolate Muffin  Allergens: 2,4,7, | Roast chicken with seasonal vegetables and roast potatoes Quorn Veggie Meatloaf (v)  Fruit salad with custard  Allergens: 2,4,7, | Meatballs in a tomato sauce steamed rice and green beans garlic bread Veggie balls (v)  Chocolate chip cookie  Allergens: 2,4,7,13 | Chicken Dippers, Chips and peas Veggle Chicken (v)  Various puddings  Allergens: 2,7 |

Please ensure you are pre booking your dinners via the MyEd/PlusPay app.