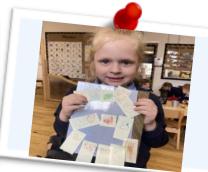

#### Year 1

Year 1 have been amazing designers this week as they have learnt how to create their very own pop-up book. They have used key mechanisms to make their books come to life and have blown us away with their ideas and creativity. They have used their growth mindsets to overcome challenges during the creating process.