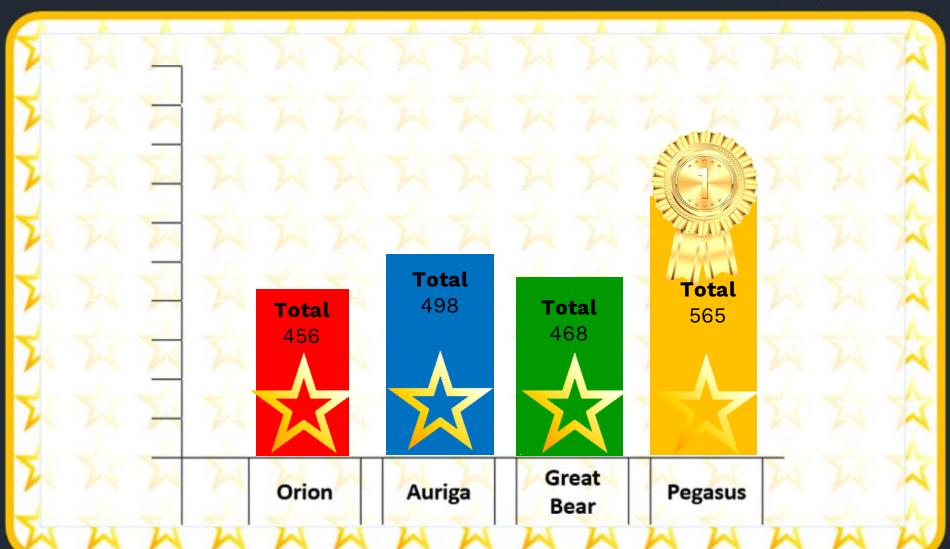

•  | HALF TERM                             |
| Į | Monday 3 <sup>rd</sup> June                                     | ٠  | Y4 Multiplication Tables Check starts |
| þ | Wednesday 4 <sup>th</sup> June                                  | •  | Healthy Cornwall Taste Challenge – Y6 |
| 7 | Monday 9 <sup>th</sup> June                                     | •  | Phonic Screening Begins               |
|   | Wednesday 25 <sup>th</sup> June                                 | •  | Healthy Cornwall Taste Challenge – Y6 |
| 5 | Monday 7 <sup>th</sup> July – Wednesday 10 <sup>th</sup> July   | •  | Year 6 London Residential             |
|   | Wednesday 23 <sup>rd</sup> July                                 | •  | SUMMER HOLIDAYS                       |



## Believe

### **BeBrilliant**

House Points!





## Believe

### **BeBrilliant**

House Points!







www.beacon.eschools.co.uk 01208 72773

Extra notifications







Open from 8:00 – 8:30 daily

(Booking required)

Our free breakfast club operates during term time and is available

Our free breakfast club operates during term time and is available to all pupils. Starting at 8:00 AM until the start of school we offer the children a selection of healthy breakfast options such as toast, cereals, fruit, water, and milk. The children will then have the opportunity to enjoy reading games puzzles and other to activities.

Sponsored by



FREE for all children

Beacon

Shine brightly



www.beacon.eschools.co.uk 01208 72773

#### Extra notifications



#### End of day pickups

We all experience problems from time to time collecting at the e