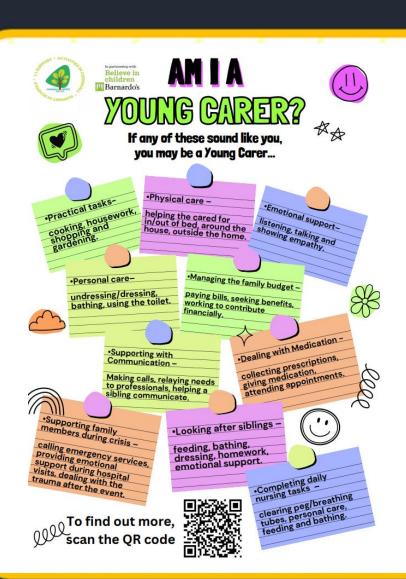

## BeBrilliant

**Young Carers** 

If you believe that your child is a young carer then please speak to our admin team and they will advise you as to how we can help you in school.

Or you can contact Cornwall Young Carers directly on their freephone number 01736 756655, or by emailing kernowyoungcarers@barnardos.org.uk.

Cornwall Young Carers complete great work with the young carers in our county by aiming to support them to self-manage caring responsibilities, providing information, advice and guidance over the phone and working with schools.

They also provide direct 1-1 work with Young Carers and Young Adult Carers as well as offering activities on a regular basis and during the school holidays.

ChatHealth Parent Line 0-5

**TEXT 07312 263 423** 