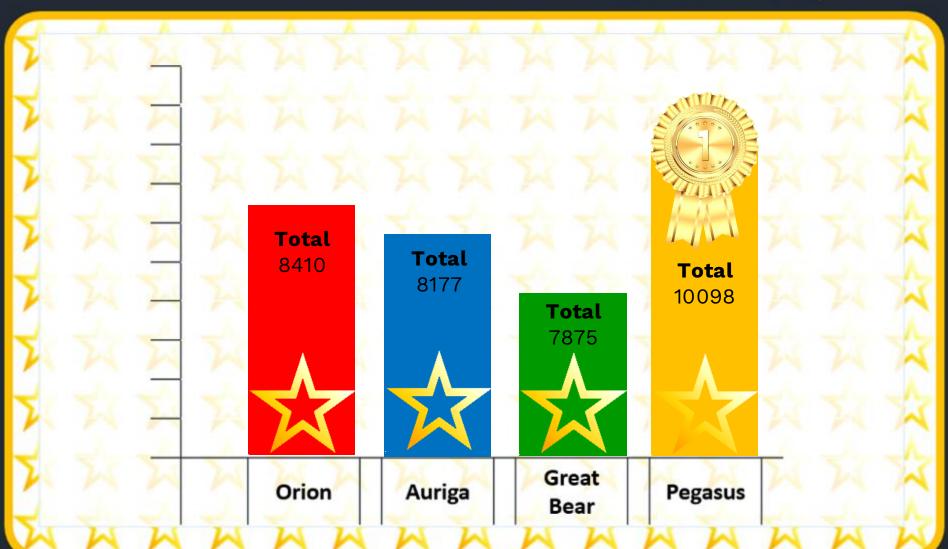

Spaceships<br>(Y2)        | 9   | Logan Phillips                                  | Comets<br>(Y5)         | 4 | Macie Williams  |
| Z | Rockets<br>(Y2)           | 0   | Tia Crocker                                     | Meteors<br>(Y5)        |   | Emilly Turecek  |
| 2 | Cosmonauts<br>(ARB)       |     | Zaynn-Lee Cowling                               | Aviators<br>(Y6)       |   | Jack Hawkey     |
| 2 | Shine                     |     |                                                 | Astronomers<br>(Y6)    |   | Lincoln Byrant  |
| 1 | THE THE                   | WY  | THE                                             | Astronauts<br>(Y6)     |   | Sofia Waldron   |

# Believe<sup>\*</sup>

# BeBrilliant'

House Points!





# Believe<sup>\*</sup>

# **BeBrilliant**

House Points!







## **BeBrilliant**

**Attendance Information** 



#### **How is a Penalty Notice paid?**

Penalty notices can be paid by card by calling the office on 01872 324201.

Alternatively, payment can be made by cash or cheque at any Cornwall Council Information Service. If the 21st/28th day for payment falls on a weekend or bank holiday, payment will be accepted at the same rate on the following working day.

### What happens if a Penalty Notice is not paid?

If a Penalty Notice is not paid within the 28 days of issue (as per the dates listed on the Penalty Notice), Cornwall Council will progress the matter to the Magistrates' Court, for the offence of failing to ensure regular attendance, NOT for failure to pay the fine. If found guilty:

- under section 444(1), it can result in the parent