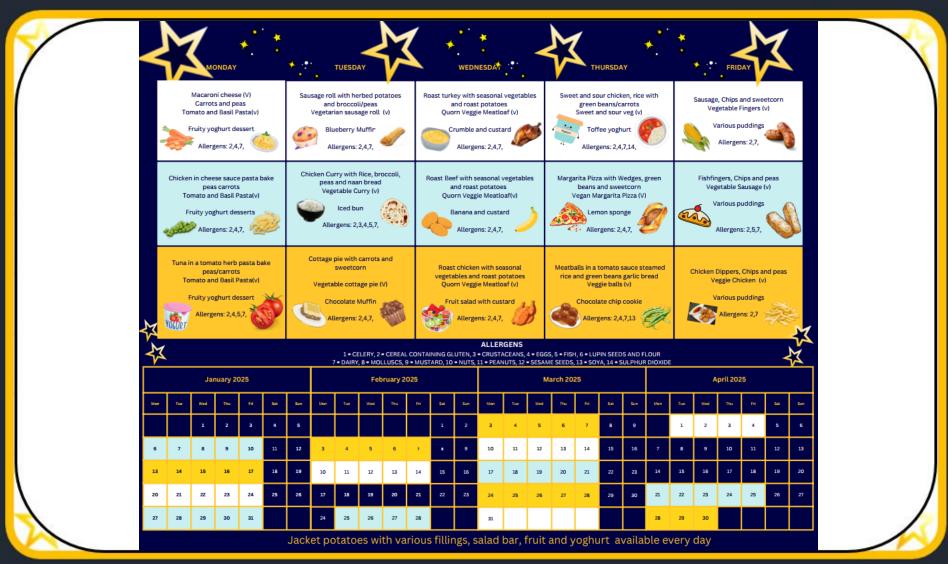

Start times are 8.30am or 9.00am and 12pm for afternoon sessions.

Beacon

www.beacon.eschools.co.uk 01208 72773

SCHOOL MENU - WEEK COMMENCING

### Monday 10th February

|                                                                                                           | MOI                                                                                                                 | Wednesday                                                                                                                 | Thursday                                                                                                           | Friday                                                   |
|-----------------------------------------------------------------------------------------------------------|---------------------------------------------------------------------------------------------------------------------|---------------------------------------------------------------------------------------------------------------------------|--------------------------------------------------------------------------------------------------------------------|----------------------------------------------------------|
| Monday                                                                                                    | Tuesday                                                                                                             | Weunesday                                                                                                                 | ablalan rice with                                                                                                  | Sausage, Chips and sweetcorn                             |
| Macaroni cheese (V) Carrots and peas Tomato and Basil Pasta(v)  Fruity yoghurt dessert  Allergens: 2,4,7, | Sausage roll with herbed potatoes and broccoll/peas Vegetarian sausage roll (v)  Blueberry Muffir Allergens: 2,4,7, | Roast turkey with seasonal vegetables and roast potatoes Quorn Veggie Meatloaf (v)  Crumble and custard Allergens: 2,4,7, | Sweet and sour chicken, rice with green beans/carrots Sweet and sour veg (v)  Toffee yoghurt  Allergens: 2,4,7,14, | Vegetable Fingers (v)  Various puddings  Allergens: 2,7, |

Please ensure you are pre booking your dinners via the MyEd/PlusPay app.

www.beacon.eschools.co.uk 01208 72773