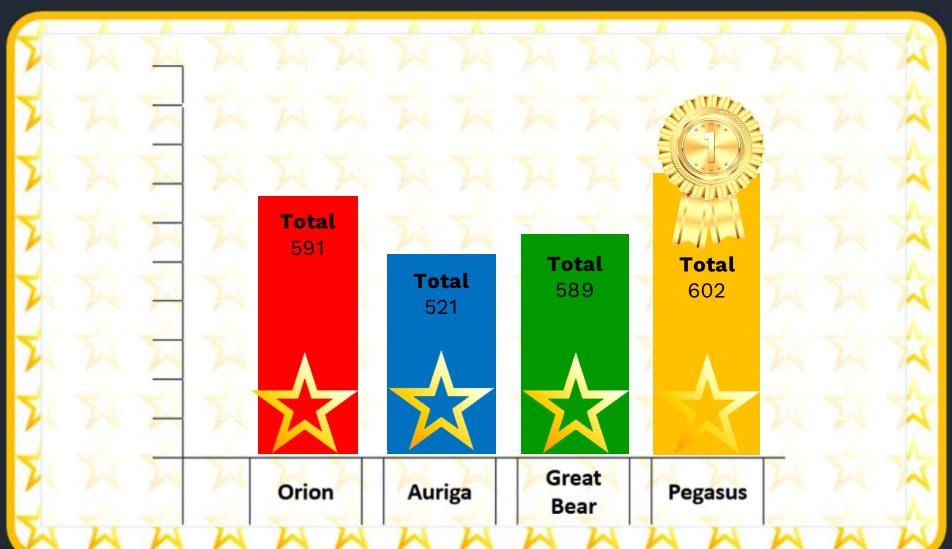

| Constellations<br>(Y4) |   | Jasmyne Morris  |
| Z | Spaceships<br>(Y2)        | 9   | Logan Phillips                                  | Comets<br>(Y5)         | 4 | Macie Williams  |
| Z | Rockets<br>(Y2)           | 0   | Tia Crocker                                     | Meteors<br>(Y5)        |   | Emilly Turecek  |
| 2 | Cosmonauts<br>(ARB)       |     | Zaynn-Lee Cowling                               | Aviators<br>(Y6)       |   | Jack Hawkey     |
| 2 | Shine                     |     |                                                 | Astronomers<br>(Y6)    |   | Lincoln Byrant  |
| 1 | THE THE                   | WY  | THE                                             | Astronauts<br>(Y6)     |   | Sofia Waldron   |

# Believe<sup>\*</sup>

# BeBrilliant'

House Points!





# Believe<sup>\*</sup>

# **BeBrilliant**

House Points!







## **BeBrilliant**

**Attendance Information** 



#### **How is a Penalty Notice paid?**

Penalty notices can be paid by card by calling the office on 01872 324201.

Alternatively, payment can be made by cash or cheque at any Cornwall Council Information Service. If the 21st/28th day for payment falls on a weekend or bank holiday, payment will be accepted at the same rate on the following working day.

### What happens if a Penalty Notice is not paid?

If a Penalty Notice is not paid within the 28 days of issue (as per the dates listed on the Penalty Notice), Cornwall Council will progress the matter to the Magistrates' Court, for the offence of failing to ensure regular attendance, NOT for failure to pay the fine. If found