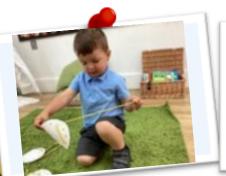

#### Year 3

Year 3 have been amazingly adventurous this week! We have had a different activity every day and every single child has got involved and pushed themselves to try something new. We kicked off the week with orienteering where the children had to locate different numbers plotted around the school site via a map they were given. They worked in teams to collect as many points as possible over a 5-minute period. Following on, Tuesday we had cricket Chris come in for his final session when the children got to play a full game of cricket. On Wednesday, the child got to go on the boulder and Thursday we had our big adventure to Polly Joke beach. At the beach, we did some rock pooling, sandcastle making and fishing in the river. And to finish off the week, we went on the karts. We hope everyone has a lovely half term and enjoys the time off doing fun activities. We can't wait to see you all for your final term in Year 3!