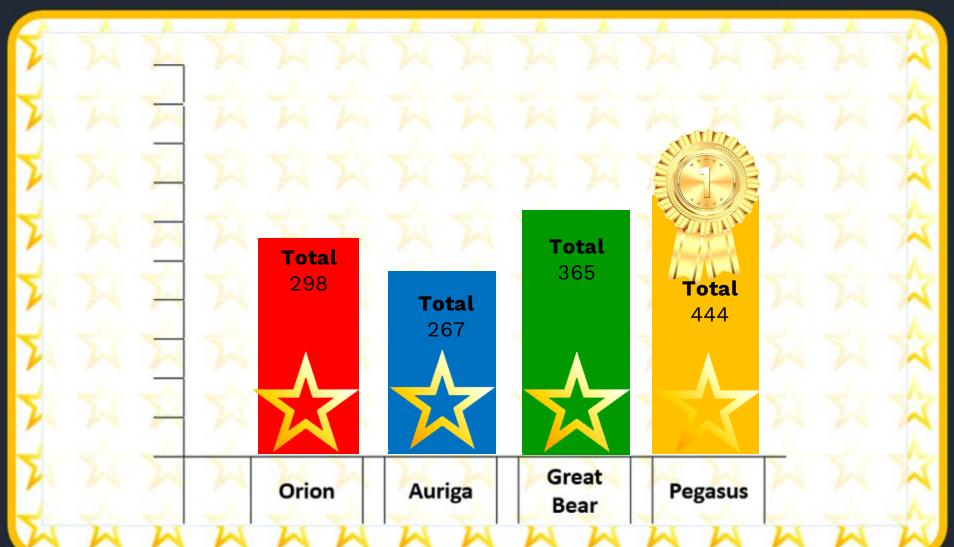

|



SUMMER HOLIDAYS!







It's that time of year again for the Royal Beacon Show and we are excited to announce that this year's theme will be 'Celebrating the Beauty of Cornwall'.



Please note that their full name and year group will need to be written on the back of their entry form to enter into the correct key stage and attached to their creation.

If children would like to enter into a number of categories, they will need one form per entry.

Additional slips can be collected from their class teacher. We look forward to seeing all of these amazing creations.

Entries will need to be brought in on the day -Thursday 5th June.

## Believe<sup>\*</sup>

## BeBrilliant'

House Points!





## Believe<sup>\*</sup>

## **BeBrilliant**

House Points!







## Beacon PTA Ten Tors 🖈



A huge thank you and well done to the 16 people that took part in Ten Tors on Sunday 18th May raising funds for Beacon PTA.

An incredible £880 was raised!

Thanks also to all who sponsored them.















www.beacon.eschools.co.uk 01208 72773

Extra notifications







### Open from 8:00 – 8:30 daily (Booking required)

Our free breakfast club operates during term time and is available to all pupils. Starting at 8:00 AM until the start of school we offer the children a selection of healthy breakfast options such as toast, cereals, fruit, water, and milk. The children will then have the opportunity to enjoy reading games puzzles and other to activities.

Sponsored by



## GREGGS

FREE for