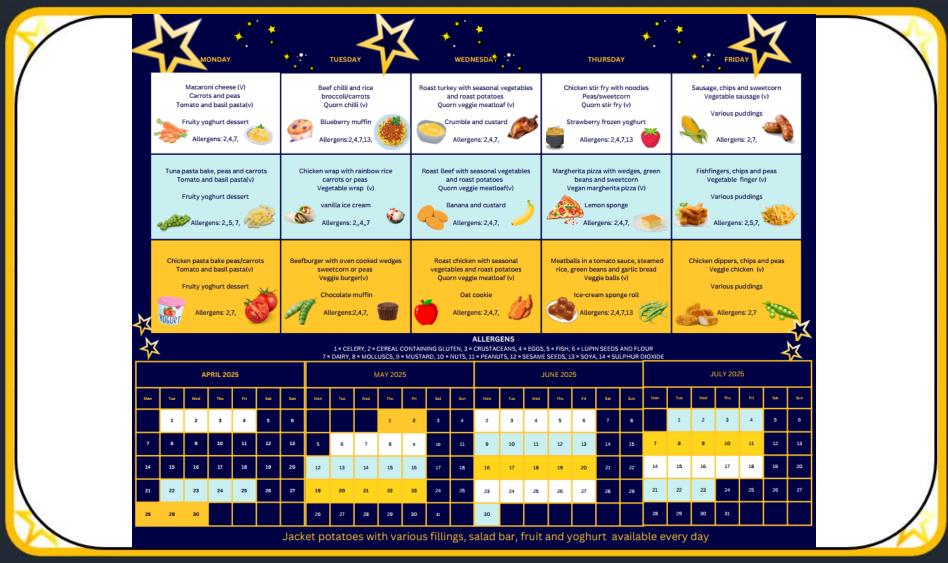

## SCHOOL MENU - WEEK COMMENCING

Monday 2<sup>nd</sup> June

|                                                                                                           | Tuesday                                                                                      | Wednesday                                                                                                                 | Thursday                                                                                                      | Friday                                                                                |
|-----------------------------------------------------------------------------------------------------------|----------------------------------------------------------------------------------------------|---------------------------------------------------------------------------------------------------------------------------|---------------------------------------------------------------------------------------------------------------|---------------------------------------------------------------------------------------|
| Macaroni cheese (V) Carrots and peas Tomato and basil pasta(v)  Fruity yoghurt dessert  Allergens: 2,4,7, | Beef chilli and rice broccoli/carrots Quorn chilli (v)  Blueberry muffin Allergens:2,4,7,13, | Roast turkey with seasonal vegetables and roast potatoes Quorn veggie meatloaf (v)  Crumble and custard Allergens: 2,4,7, | Chicken stir fry with noodles Peas/sweetcorn Quorn stir fry (v) Strawberry frozen yoghurt Allergens: 2,4,7,13 | Sausage, chips and sweetcorn Vegetable sausage (v)  Various puddings  Allergens: 2,7, |

Please ensure you are pre booking your dinners via the MyEd/PlusPay app.