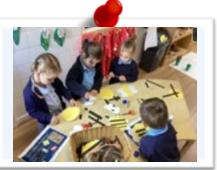

#### **Cosmonauts**

What a fantastic week to end the half term. We have thought about how to be kind to our friends and fill each others 'buckets', created bear masks to help us retell the story, explored and made season sensory bottles and cooked 'bear' pizza wraps. We also had lots of fun on the climbing boulder, the trim trail and running around the bike track.