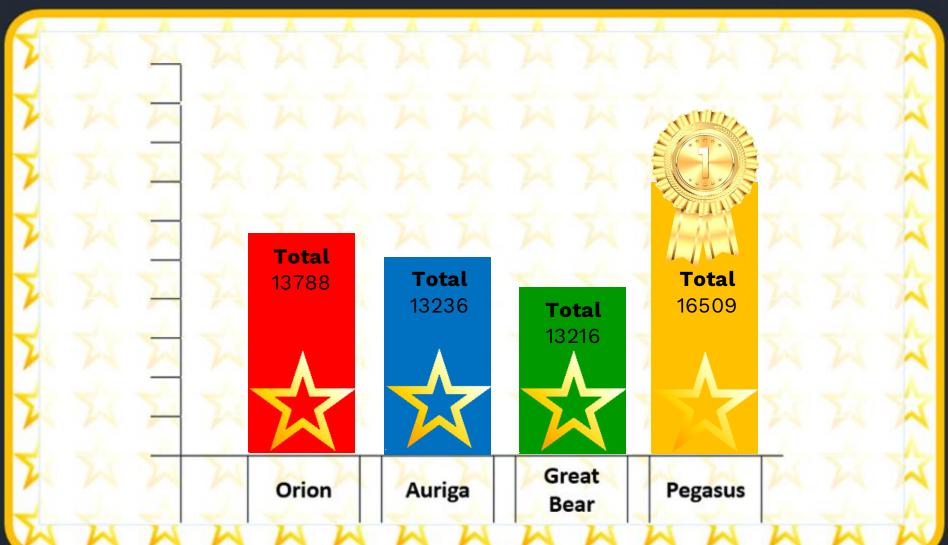

|



SUMMER HOLIDAYS!







It's that time of year again for the Royal Beacon Show and we are excited to announce that this year's theme will be 'Celebrating the Beauty of Cornwall'.



Please note that their full name and year group will need to be written on the back of their entry form to enter into the correct key stage and attached to their creation.

If children would like to enter into a number of categories, they will need one form per entry.

Additional slips can be collected from their class teacher. We look forward to seeing all of these amazing creations.

Entries will need to be brought in on the day -Thursday 5th June.

## Believe<sup>\*</sup>

## BeBrilliant'

House Points!





## Believe<sup>\*</sup>

## **BeBrilliant**

House Points!







## Beacon PTA Ten Tors 🖈



A huge thank you and well done to the 16 people that took part in Ten Tors on Sunday 18th May raising funds for Beacon PTA.

An incredible £880 was raised!

Thanks also to all who sponsored them.















www.beacon.eschools.co.uk 01208 72773

Extra notifications







### Open from 8:00 – 8:30 daily (Booking required)

Our free breakfast club operates during term time and is available to all pupils. Starting at 8:00 AM until the start of school we offer the children a selection of healthy breakfast options such as toast, cereals, fruit, water, and milk. The children will then have the opportunity to enjoy reading games puzzles and other to activities.

Sponsored by



## GREGGS

FREE for all children

Beacon

Shine brightly





Cornwall Partnership