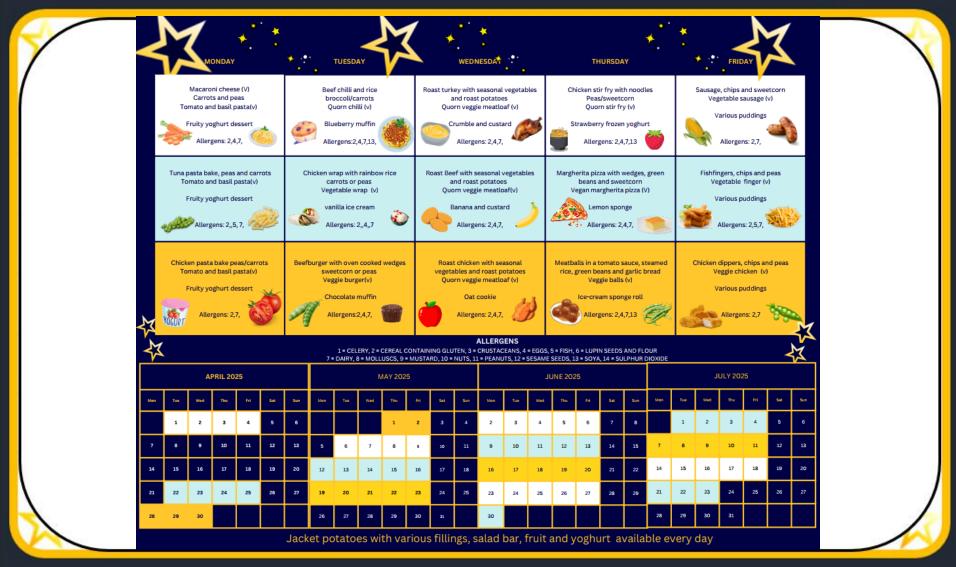

#### Extra notifications

SCHOOL MENU - WEEK COMMENCING

#### Monday 21st April

|                     |                                                              | Wednesday                                                                                | Thursday                                                                                  | Friday                                                                    |
|---------------------|--------------------------------------------------------------|------------------------------------------------------------------------------------------|-------------------------------------------------------------------------------------------|---------------------------------------------------------------------------|
| Monday              | Beef chilli and rice<br>broccoli/carrots<br>Quorn chilli (v) | Roast turkey with seasonal vegetables<br>and roast potatoes<br>Quorn veggie meatloaf (v) | Chicken stir fry with noodles Peas/sweetcorn Quorn stir fry (v) Strawberry frozen yoghurt | Sausage, chips and sweetcorn<br>Vegetable sausage (v)<br>Various puddings |
| BANK HOLIDAY MONDAY | Blueberry muffin<br>Allergens:2,4,7,13,                      | Allergens: 2,4,7,                                                                        | Allergens: 2,4,7,13                                                                       | Allergens: 2,7,                                                           |

Please ensure you are pre booking your dinners via the MyEd/PlusPay app.