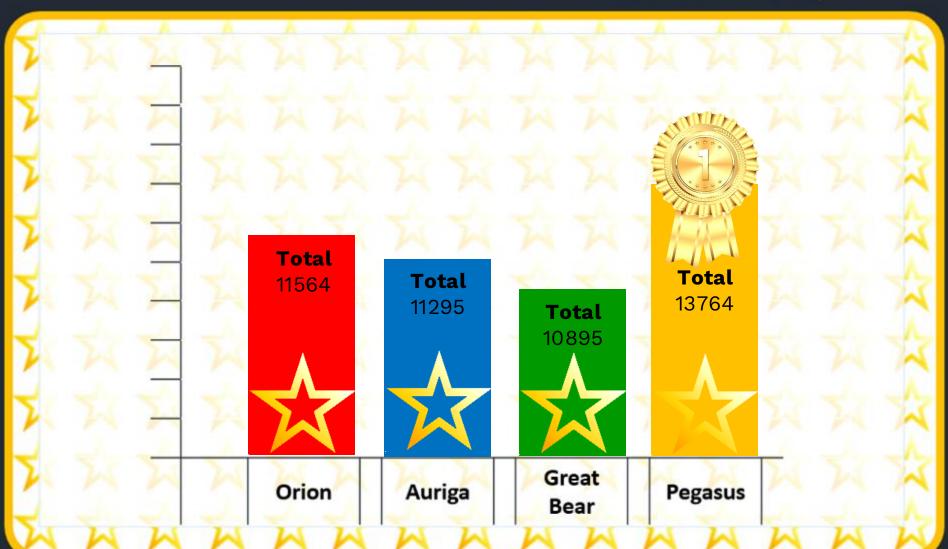

### **BeBrilliant**

House Points!

### **BeBrilliant**

House Points!

www.beacon.eschools.co.uk 01208 72773

Extra notifications

Open from 8:00 – 8:30 daily

(Booking required)

Our free breakfast club operates during term time and is available

Our free breakfast club operates during term time and is available to all pupils. Starting at 8:00 AM until the start of school we offer the children a selection of healthy breakfast options such as toast, the children will, water, and milk. The children will then have the opportunity to enjoy reading games puzzles and other to activities.