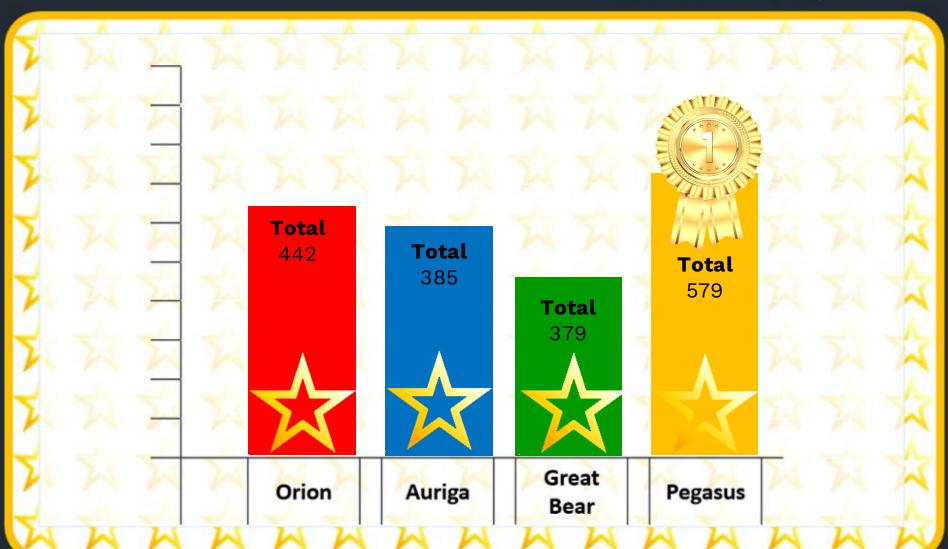

|                             |

## Believe

## **BeBrilliant**

House Points!





## Believe

## BeBrilliant'

House Points!





## Believe<sup>2</sup>

### **BeBrilliant**

#### **Attendance Information**







### **Penalty Notices**

A guide to Education Welfare Services for parents and carers





#### **What is a Penalty Notice?**

A Penalty Notice is a fine that can be issued under section 444A and section 444B of the Education Act 1996. The fine is issued per parent, per child for:

- Leave of absence of 12 school sessions /6 school days or more (within any 100 school session period) during term time, without authorisation from the school, for a holiday for example
- Unauthorised absence of 12 school sessions /6 school days or more (within any 100 school session period) of absence from school, either when a parent fails to provide an explanation, or an explanation is provided but the school consider it ins