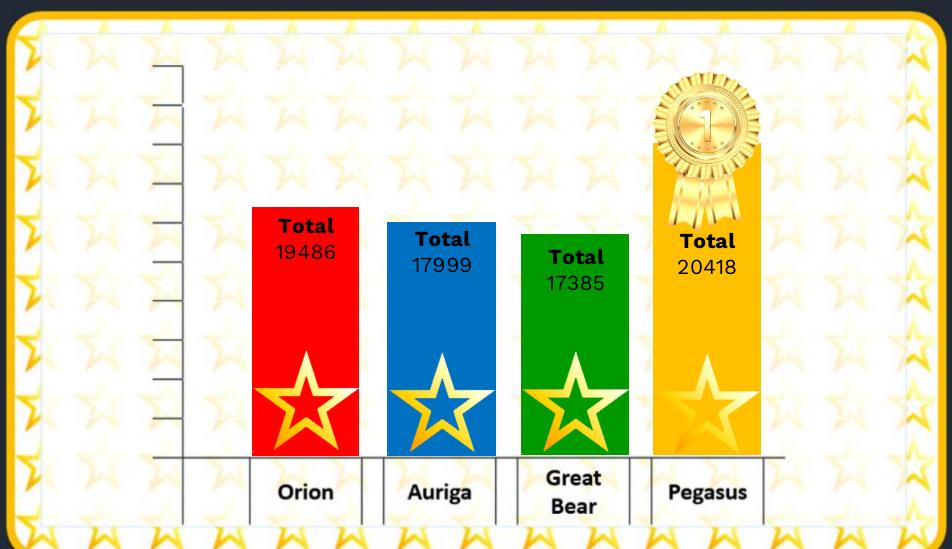

|                             |

## Believe

## **BeBrilliant**

House Points!





## Believe

## BeBrilliant'

House Points!





## Believe<sup>2</sup>

### **BeBrilliant**

#### **Attendance Information**







### **Penalty Notices**

A guide to Education Welfare Services for parents and carers





#### **What is a Penalty Notice?**

A Penalty Notice is a fine that can be issued under section 444A and section 444B of the Education Act 1996. The fine is issued per parent, per child for:

- Leave of absence of 12 school sessions /6 school days or more (within any 100 school session period) during term time, without authorisation from the school, for a holiday for example
- Unauthorised absence of 12 school sessions /6 school days or more (within any 100 school session period) of absence from school, either when a parent fails to provide an explanation, or an explan