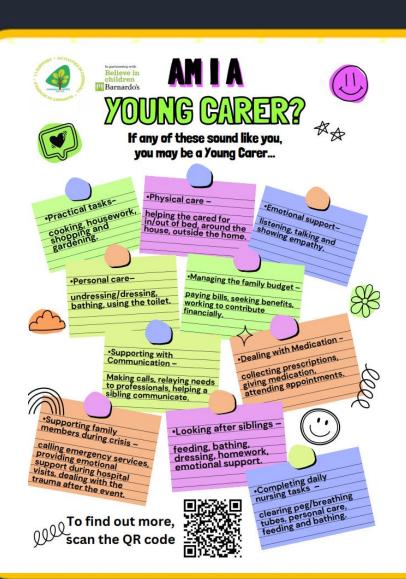

### BeBrilliant

**Young Carers** 

If you believe that your child is a young carer then please speak to our admin team and they will advise you as to how we can help you in school.

Or you can contact Cornwall Young Carers directly on their freephone number 01736 756655, or by emailing kernowyoungcarers@barnardos.org.uk.

Cornwall Young Carers complete great work with the young carers in our county by aiming to support them to self-manage caring responsibilities, providing information, advice and guidance over the phone and working with schools.

They also provide direct 1-1 work with Young Carers and Young Adult Carers as well as offering activities on a regular basis and during the school holidays.

www.beacon.eschools.co.uk 01208 72773

Extra notifications