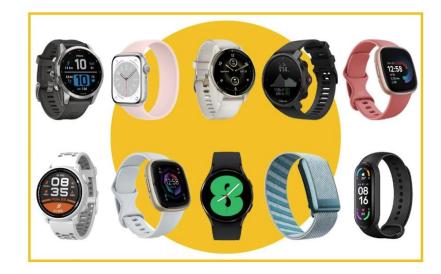

### **IMPORTANT**

For safeguarding purposes children should not be wearing smart watches in school.